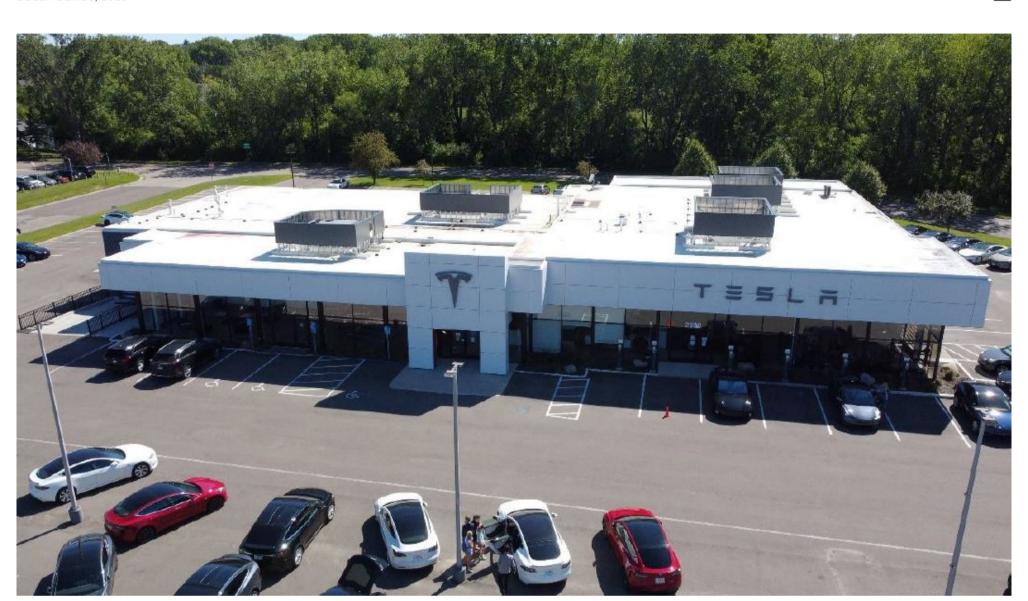

## Upland Real Estate Group sells Tesla center in Minneapolis MSA

**DECEMBER 28, 2020** 

<u>Upland Real Estate Group's</u> net least team of Keith Sturm, Deborah Vannelli and Amanda Leathers represented the seller in the sale of the Tesla Service Plus Center in Maplewood, Minnesota, for about \$9.1 million to an institutional buyer.

Tesla signed a long-term net lease to operate at this location. Tesla operates more than 330 locations in more than 25 states across the United States and 25 other countries.

Maplewood is 10 minutes from downtown St. Paul and is included in the Minneapolis-St. Paul MSA.